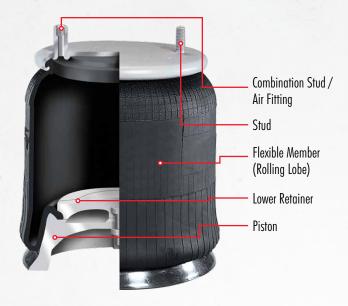

de exceptional ozone resistance, resulting in less flex-cracking and longer service life.

# **Reduced Weight**

Innovative materials and design technology allow Super Cushion Air Springs to weigh less than competitive products for added fuel savings.

## **Bracket Dimples**

Non-elongated design provides a more secure mounting for the air spring, increasing longevity and reducing vibration and misalignment.

## **Internal Wall Cord**

High-strength, extra-tight cord provides exceptional wall and internal splice strength.

#### Comfort

Reduced driver fatigue and increased safety.

# **Equipment Longevity**

Improved vibration isolation reduces wear and tear on truck and trailer components.



# INNOVATIVE DESIGN. INDUSTRY-LEADING PERFORMANCE.

#### **ROLLING LOBE AIR SPRING COMPONENTS**



#### PRODUCT IDENTIFICATION SYSTEM

This convenient identification system lets you easily specify the Super Cushion product that best meets your Air Spring needs.



(Beadles Rolling

Lobe-Type)

diameter.)

# RUGGED PERFORMANCE. GENTLE RIDE.

Featuring a reinforced design,
ultra-durable bead plates, corrosion
preventative coatings and innovative
rubber chemistry, Infinity Engineered
Products Super Cushion Rolling
Lobe Air Springs provide the
vibration isolation and durability to
help your fleet reach new levels of
productivity and profitability.

# SUPER CUSHION AIR SPRINGS REDUCE WEAR AND TEAR ON:

- Electrical equipment and instruments
- Cab and body
- Axles
- Transmission
- Trailer components
- Hinges
- Lights
- Rivets

#### **North America**

Infinity Engineered Products 3524 Southw