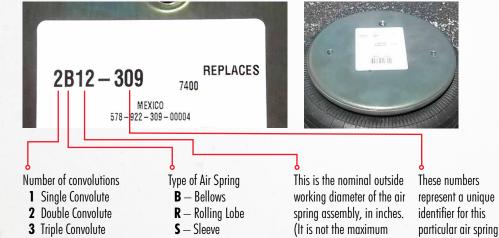

#### PRODUCT IDENTIFICATION SYSTEM

This convenient identification system lets you easily specify the Super Cushion product that best meets your Air Spring needs.

(Beadles Rolling

Lobe-Type)

diameter.)