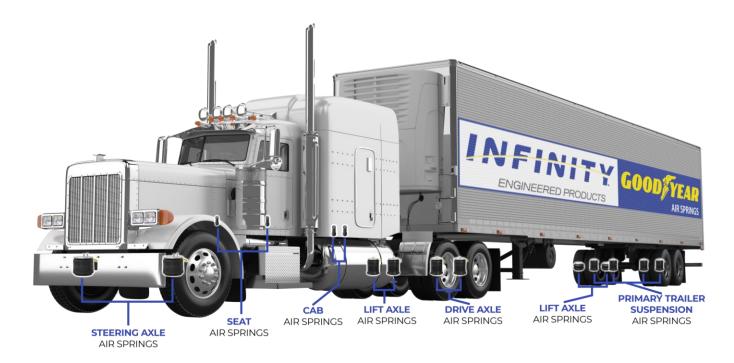

We are thrilled to announce two additions to our product line. With decades of industry-specific service and knowledge, Infinity Engineered Products/Goodyear Air Springs are engineered and built with the highest quality materials using only the best manufacturing and testing protocols to consistently deliver trusted products that exceed performance expectations for our customers' ever-changing mission-critical industries.